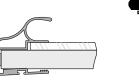

## COMFORT 18 UNICOMFORT

1

- When fitting handle profiles, do not use assembly adhesive

 The handle should be fixed to board with fastening screws on the inner door face

Installation method for handle and guiding carriage with # 18 mm board