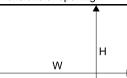

Installation method for handle and guiding carriage with # 12 mm board + # 4 mm mirror

Installation method for angle section ZW (20 mm x 18 mm)