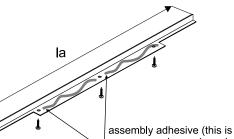

## assembly adhesive (this is necessary when using mirror)

## ATTENTION!

Angle section must be fastened to board with minimum 3 screws  $\emptyset$  3x25.

ATTENTION!

Handle profile should be 2 mm longer than board height.