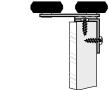

Installation method for handle and guiding carriage with # 12 mm board + # 4 mm mirror

Installation method for angle section ZW (20 mm x 18 mm)