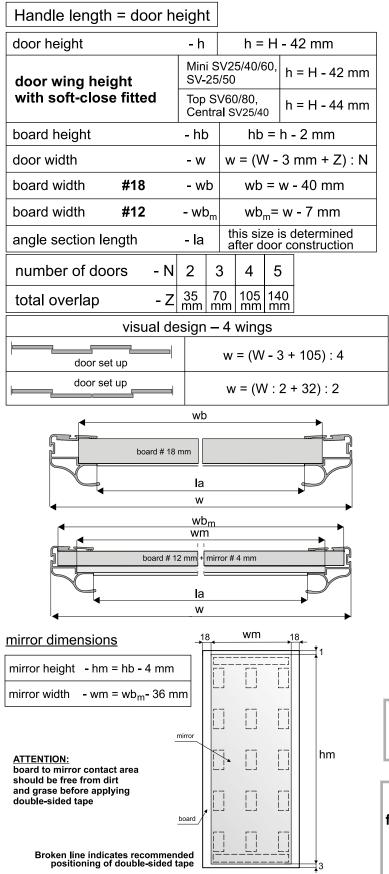

Installation method for handle and guiding carriage with # 12 mm board + # 4 mm mirror

Installation method for angle section ZW (20 mm x 18 mm)

## assembly adhesive (this is necessary when using mirror)