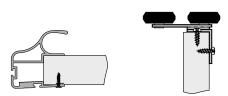

## COMFORT 18 UNICOMFORT

1

- When fitting handle profiles, do not use assembly adhesive

 The handle should be fixed to board with fastening screws on the inner door face

Installation method for handle and guiding carriage with # 18 mm board

## ATTENTION!

Angle section must be fastened to board with minimum 3 screws  $\emptyset$  3x25.

ATTENTION!

Handle profile should be 2 mm longer than board height.