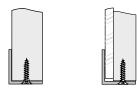

Installation method for handle and guiding carriage with # 12 mm board + # 4 mm mirror

Installation method for angle section ZW (20 mm x 18 mm)

## assembly adhesive (this is necessary when using mirror)