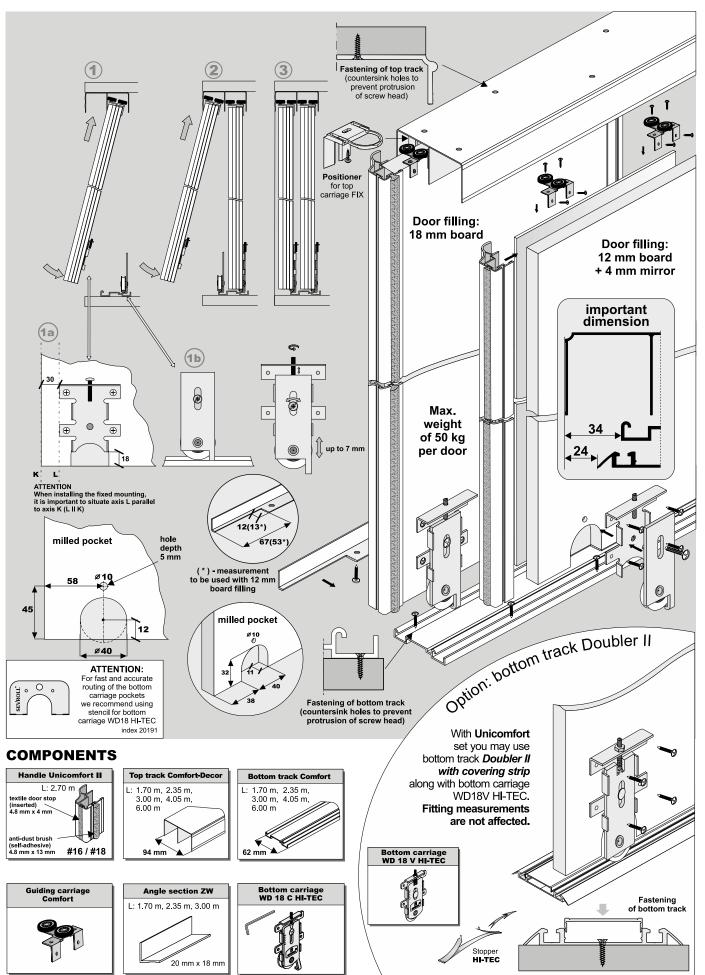

## COMFORT 18 UNICOMFORT

1

- When fitting handle profiles, do not use assembly adhesive

 The handle should be fixed to board with fastening screws on the inner door face

Installation method for handle and guiding carriage with # 18 mm board