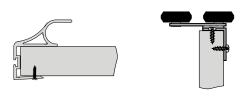

Installation method for angle section 20 mm x 18 mm

#### ATTENTION!

Angle section must be fastened to board with minimum 3 screws Ø 3 x 25.