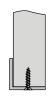

The handle should be fixed to board with fastening screws on the inner door face

Installation method for handle and guiding carriage with # 18 mm board (handle Comfort # 18 mm)

Installation method for handle and guiding carriage with # 12 mm board + # 4 mm mirror (handle Comfort # 16 mm)