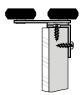

The handle should be fixed to board with fastening screws on the inner door face

Installation method for handle and guiding carriage with # 18 mm board (handle Comfort # 18 mm)

Installation method for handle and guiding carriage with # 12 mm board + # 4 mm mirror (handle Comfort # 16 mm)