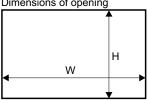

The handle should be fixed to board with fastening screws on the inner door face

Installation method for handle and guiding carriage with # 18 mm board (handle Comfort # 18 mm)

Installation method for handle and guiding carriage with # 12 mm board + # 4 mm mirror (handle Comfort # 16 mm)