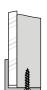

The handle should be fixed to board with fastening screws on the inner door face

Installation method for handle and guiding carriage with # 18 mm board (handle Comfort # 18 mm)

Installation method for handle and guiding carriage with # 12 mm board + # 4 mm mirror (handle Comfort # 16 mm)