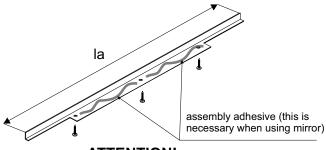

Installation method for angle section 20 mm x 18 mm

#### ATTENTION!

Angle section must be fastened to board with minimum 3 screws Ø 3 x 25.