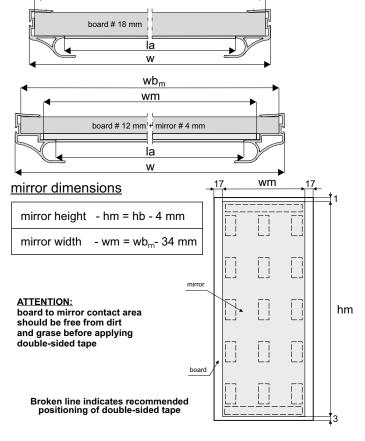

set up             | w = (W - 3 + 105) : 4 |  |  |
| door set up             | w = (W : 2 + 32) : 2  |  |  |



The handle should be fixed to board with fastening screws on the inner door face

Installation method for handle and guiding carriage with # 18 mm board (handle Comfort # 18 mm)



Installation method for handle and guiding carriage with # 12 mm board + # 4 mm mirror (handle Comfort # 16 mm)





Installation method for angle section 20 mm x 18 mm







#### ATTENTION!

Angle section must be fastened to board with minimum 3 screws Ø 3 x 25.

# ATTENTION!

Handle profile should be 2 mm longer than board height.

### WARNING

SEVROLL does not bear any responsibility for deformation resulting from the application of improper quality of boards (improper storage, improper humidity)