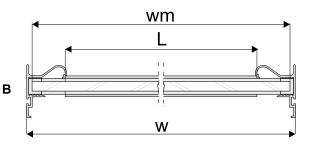

## door filling - 10 mm board, 4 mm mirror

| door height               | - h  | h = H - 32 mm          |
|---------------------------|------|------------------------|
| board height              | - hb | hb = h - 2 mm          |
| door width                | - w  | w = (W - 3 mm + Z) : N |
| board width               | - wb | wb = w - 2 mm          |
| horizontal profile length | - L  | L = w - 48 mm          |
| mirror height             | - hm | hm = hb - 4 mm         |
| mirror width              | - wm | wm = wb - 4 mm         |

| A A  | В    |
|------|------|
| h hb | h hm |

| number of doors | - N | 2        | 3        |
|-----------------|-----|----------|----------|
| total overlap   | - Z | 25<br>mm | 50<br>mm |

| visual design - 4 wings |                      |  |
|-------------------------|----------------------|--|
| door set up             | w = (W + 72) : 4     |  |
| door set up             | w = (W : 2 + 22) : 2 |  |

Installation method for fitting 10 mm board (diag. A) and 4 mm mirror or glass (diag. B)

F SEVROLL