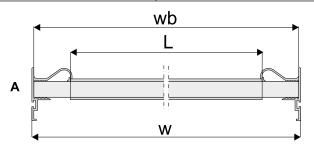

## door filling - 10 mm board, 4 mm mirror

| door height               | - h  | h = H - 32 mm          |
|---------------------------|------|------------------------|
| board height              | - hb | hb = h - 2 mm          |
| door width                | - w  | w = (W - 3 mm + Z) : N |
| board width               | - wb | wb = w - 2 mm          |
| horizontal profile length | - L  | L = w - 48 mm          |
| mirror height             | - hm | hm = hb - 4 mm         |
| mirror width              | - wm | wm = wb - 4 mm         |

| A A  | В    |
|------|------|
| h hb | h hm |

| number of doors | - N | 2        | 3        |
|-----------------|-----|----------|----------|
| total overlap   | - Z | 25<br>mm | 50<br>mm |

| visual design - 4 wings |                      |  |
|-------------------------|----------------------|--|
| door set up             | w = (W + 72) : 4     |  |
| door set up             | w = (W : 2 + 22) : 2 |  |

Installation method for fitting 10 mm board (diag. A) and 4 mm mirror or glass (diag. B)

F SEVROLL