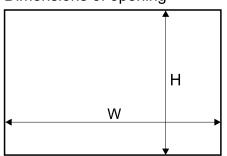

## Dimensions of opening

## door filling - 10 mm board, 4 mm mirror

| door height               | - h  | h = H - 32 mm          |
|---------------------------|------|------------------------|
| board height              | - hb | hb = h - 2 mm          |
| door width                | - w  | w = (W - 3 mm + Z) : N |
| board width               | - wb | wb = w - 2 mm          |
| horizontal profile length | - L  | L = w - 48 mm          |
| mirror height             | - hm | hm = hb - 4 mm         |
| mirror width              | - wm | wm = wb - 4 mm         |