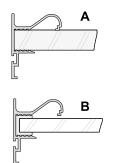

## door filling - 10 mm board, 4 mm mirror

| door height               | - h  | h = H - 32 mm          |
|---------------------------|------|------------------------|
| board height              | - hb | hb = h - 2 mm          |
| door width                | - w  | w = (W - 3 mm + Z) : N |
| board width               | - wb | wb = w - 2 mm          |
| horizontal profile length | - L  | L = w - 48 mm          |
| mirror height             | - hm | hm = hb - 4 mm         |
| mirror width              | - wm | wm = wb - 4 mm         |

Installation method for fitting 10 mm board (diag. A) and 4 mm mirror or glass (diag. B)

F SEVROLL